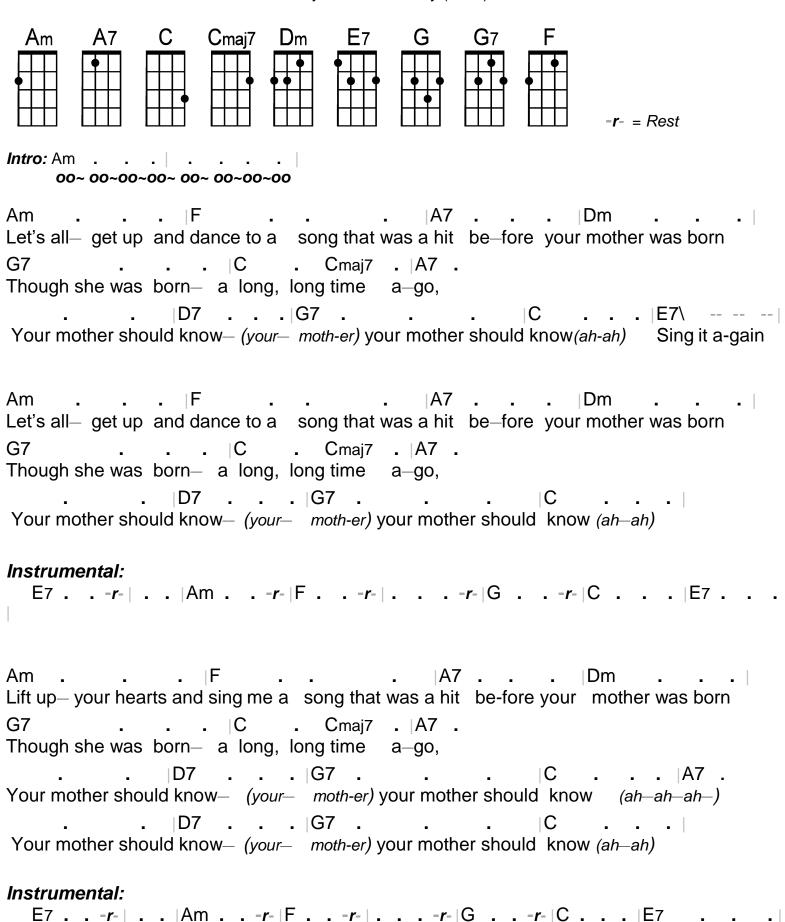

## Your Mother Should Know

by Paul McCartney (1967)

Sing it a —gain,

| Am     |       |        | ∣F      |      | •     |       |                | A7     |       |      |       | Dm   |       | •    | -    |       |      |
|--------|-------|--------|---------|------|-------|-------|----------------|--------|-------|------|-------|------|-------|------|------|-------|------|
| Da-da  | da-d  | la d   | a da-d  | a da | da    | da-d  | a-da           | da     | da    | da   | da    | da-c | da da | da   |      |       |      |
| G7     |       |        |         | .    |       |       | Cma            | aj7    | .  A  | 7.   |       |      |       |      |      |       |      |
| Thoug  | h she | was    | born-   | _ a  | long, | long  | g tim          | e a    | a-g   | Ο,   |       |      |       |      |      |       |      |
|        |       |        | ∣D7     |      |       | .     | G7             |        |       |      |       |      | C     |      |      | .     | 47   |
| Your m | nothe | r sho  | uld kn  | OW—  | (you  | ır— r | noth-          | er) yo | our r | noth | er sh | ould | knov  | N    | (ah– | ah– a | ah—) |
|        |       |        | ∣D7     |      |       | .     | G7             |        |       |      |       |      | C     |      |      | .  A  | 7.   |
| Your m | nothe | r sho  | uld kn  | ow—  | (you  | ır— r | noth-          | er) yo | our r | noth | er sh | ould | knov  | N    | (ah– | ah–a  | h—)  |
|        |       |        | ∣D7     |      |       | .  0  | <del>3</del> 7 |        |       |      |       |      | C\    |      |      |       |      |
| Your r | nothe | er sho | ould kr | าดพ  | (you  | ır— r | noth-          | er) yo | our r | noth | er sh | ould | know  | ı (y | eah  | yea   | h)   |